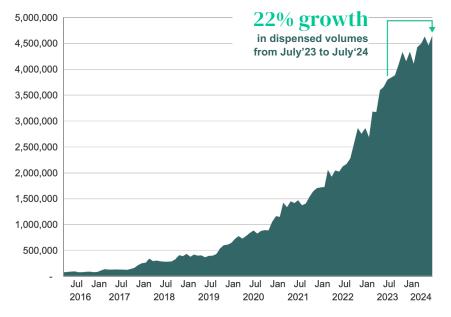

## **ReFuels biomethane station data July 2024**

## Monthly dispensed volume (kg)

\*Average daily dispensed volume x 365 days. Source: CNG Fuels

refuelling stations across the UK

Bio-CNG station availability

| Operational figures                     | Jul 24 | Jul 23 | Change |
|-----------------------------------------|--------|--------|--------|
| Total dispensed volume (tonnes)         | 4,645  | 3,799  | 22%    |
| Average dispensed volume daily (tonnes) | 150    | 123    | 22%    |
| Average no. of vehicles daily           | 1,760  | 1,434  | 23%    |
| Annualized run-rate*                    | 54,687 | 44,725 | 22%    |
| No. of operational stations             | 14     | 12     | 17%    |