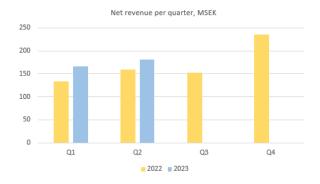

#### Net revenue

### **April to June**

Net revenue amounted to MSEK 247.9 (193.9), an increase by 27.8 percent. Organic growth amounted to 3.5 percent, while currency-adjusted organic growth amounted to 0.0 percent. Connex was acquired on 1 February and contributed MSEK 47.2 to revenue for the quarter.

### January to June

Net revenue amounted to MSEK 469.8 (361.3), an increase by 30.0 percent. Organic growth amounted to 8.9 percent, while currency-adjusted organic growth amounted to 5.7 percent. Connex was acquired on 1 February and contributed MSEK 76.2 to revenue for the period.