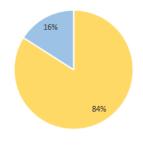

5.6%

EBITA margin Q2 2023

Distribution of net revenue between organic and acquired, rolling 12 months

Organic revenue Aquired revenue