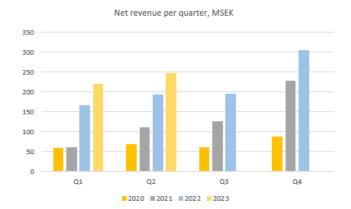

#### Net revenue

### **April to June**

Net revenue amounted to MSEK 247.9 (193.9), an increase by 27.8 percent. Organic growth amounted to 3.5 percent, while currency-adjusted organic growth amounted to 0.0 percent. Connex was acquired on 1 February and contributed MSEK 47.2 to revenue for the quarter.

### January to June

Net revenue amounted to MSEK 469.8 (361.3), an increase by 30.0 percent. Organic growth amounted to 8.9 percent, while currency-adjusted organic growth amounted to 5.7 percent. Connex was acquired on 1 February and contributed MSEK 76.2 to revenue for the period.