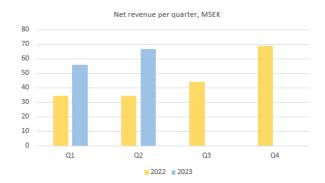

### **Giftcards**

### **April to June**

Net revenue amounted to MSEK 66.9 (34.6), an increase by 93.4 percent, of which Connex contributed with MSEK 30.7. Comparable revenue growth amounted to 4.6 percent. The comparable revenue growth for the Giftcard business area is mainly explained by the continued positive development of new customers on our SaaS platform, as well as increased sales through new channels within our Swedish Giftcard operations. MBXP delivered a weak increase in revenue for the quarter but burdened the EBITA result due to temporarily reduced profitability in the experience products category (e.g Morebox) and increased costs to retailers during the quarter.

### January to June

Net revenue amounted to MSEK 122.9 (69.0), an increase by 78.0 percent, of which Connex contributed with MSEK 49.2. Comparable revenue growth amounted to 6.8 percent.

The EBITA result amounted to MSEK 5.0 (6.5), which corresponded to an EBITA margin of 4.1 (9.4) percent.