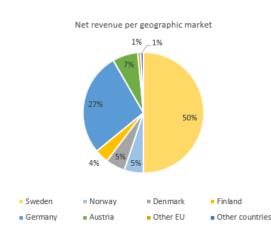

d retailer channel for these products at MBXP. While sales have decreased, the redemption rate has remained high, which is mainly due to an additional sales channel (B2B), during the fourth quarter of 2022, where the redemption pattern differs slightly from sales via the usual retail channels. The redemption rate for the experience products is expected to normalise in the second half of the year, as redemption of these products normally takes place in the first half of the year following the time of sale.

### January to June

Net revenue amounted to MSEK 469.8 (361.3), an increase by 30.0 percent. Organic growth amounted to 8.9 percent, while currency-adjusted organic growth amounted to 5.7 percent. Connex was acquired on 1 February and contributed MSEK 76.2 to revenue for the period.





### Gross result and operating result (EBIT)

### **April to June**

Gross margin amounted to 33.2 (32.9) percent. The increase in gross margin is mainly attributable to Connex, which has a higher margin in its business than other companies in the Group. Comparable gross margin amounted to 28.5 percent. The change in the gross margin is mainly due to dilution through a higher proportion of sales in programmes and parts of the business with a lower margin, as well as, to some extent, to temporary changes in the product mix (i.e., the ratio between physical and digital products). Marketing of our own gift card, Zupergift, via advertising on social media has been successful, and has generated a significant increase in sales compared to the corresponding quarter last year. However, the campa