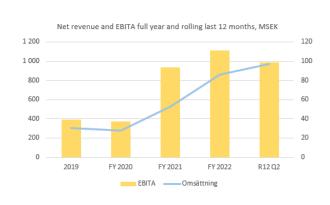

### **Key figures**

|                                                 | Quarter 2 | Quarter 2 | 6 months | 6 months | Full Year | R12   |
|-------------------------------------------------|-----------|-----------|----------|----------|-----------|-------|
|                                                 | 2023      | 2022      | 2023     | 2022     | 2022      |       |
| Net revenue, MSEK                               | 247.9     | 193.9     | 469.8    | 361.3    | 862.3     | 970.8 |
| Gross margin, %                                 | 33.2%     | 32.9%     | 32.6%    | 30.5%    | 29.6%     | 30.7% |
| Adjusted EBITA, MSEK <sup>1</sup>               | 14.2      | 27.8      | 25.7     | 33.5     | 111.2     | 103.4 |
| Adjusted EBITA-margin, %                        | 5.7%      | 14.3%     | 5.5%     | 9.3%     | 12.9%     | 10.7% |
| EBITA, MSEK                                     | 14.0      | 27.8      | 21.1     | 33.5     | 111.2     | 98.8  |
| EBITA margin, %                                 | 5.6%      | 14.3%     | 4.5%     | 9.3%     | 12.9%     | 10.2% |
| Operating profit (EBIT), MSEK                   | 2.1       | 18.5      | -1.3     | 15.0     | 70.9      | 54.7  |
| EBIT margin, %                                  | 0.8%      | 9.5%      | -0.3%    | 4.1%     | 8.2%      | 5.6%  |
| Quick ratio, %                                  | 91.6%     | 140.4%    | 91.6%    | 140.4%   | 107.6%    | 91.6% |
| Equity/assets ratio, %                          | 44.6%     | 49.3%     | 44.6%    | 49.3%    | 44.7%     | 44.6% |
| Cash flow from operating activites, MSEK        | 19.8      | 2.1       | 1.3      | -13.4    | 82.4      | 97.1  |
| EBITA per share, before and after dilution, SEK | 1.62      | 3.34      | 2.47     | 4.02     | 13.34     | 11.67 |
| Number of employees, end of period              | 251       | 135       | 251      | 135      | 143       | 251   |