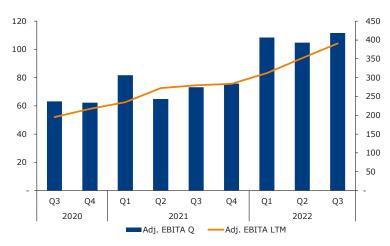

### July - September

- » Net sales amounted to SEK 401 (305) million, an increase of 31.2 percent and an organic\* increase of 12.2 percent.
- Operating profit amounted to SEK 97 (68) million and adjusted\* to SEK 102 (71) million.
- The operating margin was 24.2 percent (22.3) and adjusted to 25.5 percent (23.1).
- EBITA\* amounted to SEK 104 (71) million, and adjusted to SEK 110 (73) million.
- The EBITA margin\* amounted to 26.0 percent (23.1) and adjusted to 27.3 percent (23.9).
- Profit after tax amounted to SEK 65 (53) million.
- Earnings per share were SEK 0.99 (0.81) before and SEK 0.98 (0.81) after dilution.
- Cash flow from operating activities increased to SEK 97 (89) million.
- Net cash\* as of September 30 was SEK 135 (61) million.

### Record quarter with sales exceeding SEK 400 million

For the third quarter of the year, we achieved a new record for net sales of SEK 401 m (305). The fact that we managed to exceed SEK 400 million for a single quarter is due to the combination of good performance throughout the Group and the tailwinds of currency effects. We continued to show good cost discipline, with an adjusted EBITA margin of 27.3% (23.9%) for the quarter, despite a turbulent environment and ongoing challenges in the supply chain.