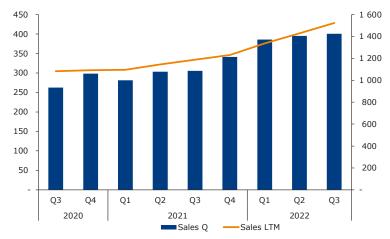

### July - September

- » Net sales amounted to SEK 401 (305) million, an increase of 31.2 percent and an organic\* increase of 12.2 percent.
- Operating profit amounted to SEK 97 (68) million and adjusted\* to SEK 102 (71) million.
- The operating margin was 24.2 percent (22.3) and adjusted to 25.5 percent (23.1).
- EBITA\* amounted to SEK 104 (71) million, and adjusted to SEK 110 (73) million.
- The EBITA margin\* amounted to 26.0 percent (23.1) and adjusted to 27.3 percent (23.9).
- Profit after tax amounted to SEK 65 (53) million.
- Earnings per share were SEK 0.99 (0.81) before and SEK 0.98 (0.81) after dilution.
- Cash flow from operating activities increased to SEK 97 (89) million.
- Net cash\* as of September 30 was SEK 135 (61) million.

### Record quarter with sales exceeding SEK 400 million

For the third quarter of the year, we achieved a new record for net sales of SEK 401 m (305). The fact that we managed to exceed SEK 400 million for a single quarter is due to the combination of good performance throughout the Group and the tailwinds of currency effects. We continued to show good cost discipline, with an adjusted EBITA margin of 27.3% (23.9%) for the quarter, despite a turbulent environment and ongoing challenges in the supply chain.