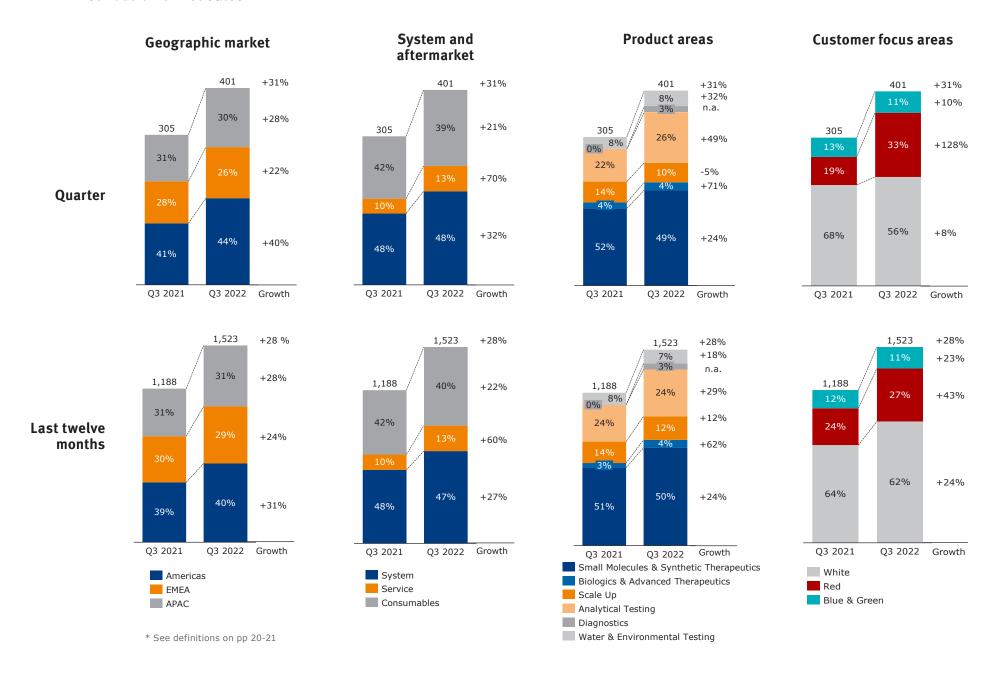

### Net sales and earnings

Net sales for the quarter amounted to SEK 401 (305) million, an increase of 31.2 percent with an organic growth of 12.2 percent. Americas was the largest market, with 44 (41) percent of net sales. EMEA accounted for 26 (28) percent and APAC for 30 (31) percent.

Net sales for the nine-month period amounted to SEK 1,182 (890) million, an increase of 32.7 percent and an organic growth of 16.0 percent.

The Group's gross margin for the quarter increased by 0.1 percentage points to 60.1 percent (60.0). Sales were distributed as follows: system sales 48 (48) percent and aftermarket products (consumables and service) 52 (52) percent. The gross margin for the nine-month period increased by 0.1 percentage points to 61.1 (61.0) percent.

Broken down by geographical markets, I am pleased to report that Americas continued its fantastic development with a new record quarter and sales growth of 40% compared with the third quarter of 2021 (13.7% organic growth). China also had a very strong quarter, and both EMEA and South Korea showed double-digit growth.

If we look at our various product areas, Biologics & Advanced Therapeutics stood out with sales growth of 70.7% (34.9% organic growth) driven by sales in the Americas of our Biotage PhyPrep automated plasmid purification system. Recently, we invested in expansion in this area by expanding our operations in San Jose, California. We are now continuing to focus on further strengthening our position in this attractive niche. Strong growth was also noted for Analytical Testing, with 49.3% (29.6% organic growth). Sales success of, among other things, our recently launched Biotage Extrahera HV contributed to the good development. Water & Environmental Testing also grew during the quarter by 32.2 percent (12.2% organic growth).