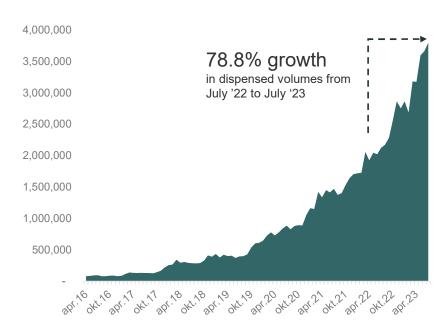

## ReFuels Biomethane Station Data July 2023

## **Monthly Dispensed Volume (kg)**

<sup>&</sup>lt;sup>1</sup> Average daily dispensed volume x 365 days. Source: CNG Fuels

Bio-CNG Station Availability

| Operational figures                                                   | July<br>2023 | July<br>2022 | Change |
|-----------------------------------------------------------------------|--------------|--------------|--------|
| Total dispensed volume (tonnes)                                       | 3,799        | 2,125        | 78.8%  |
| Average daily dispensed volume (tonnes)                               | 123          | 122          | 0.8%   |
| No. of vehicles rolling 3 months average                              | 1,396        | 857          | 62.9%  |
| Annualised run-rate based on July'23 dispensing (tonnes) <sup>1</sup> | 45,583       | -            | -      |
| No. of operational stations                                           | 12           | 8            | 50%    |