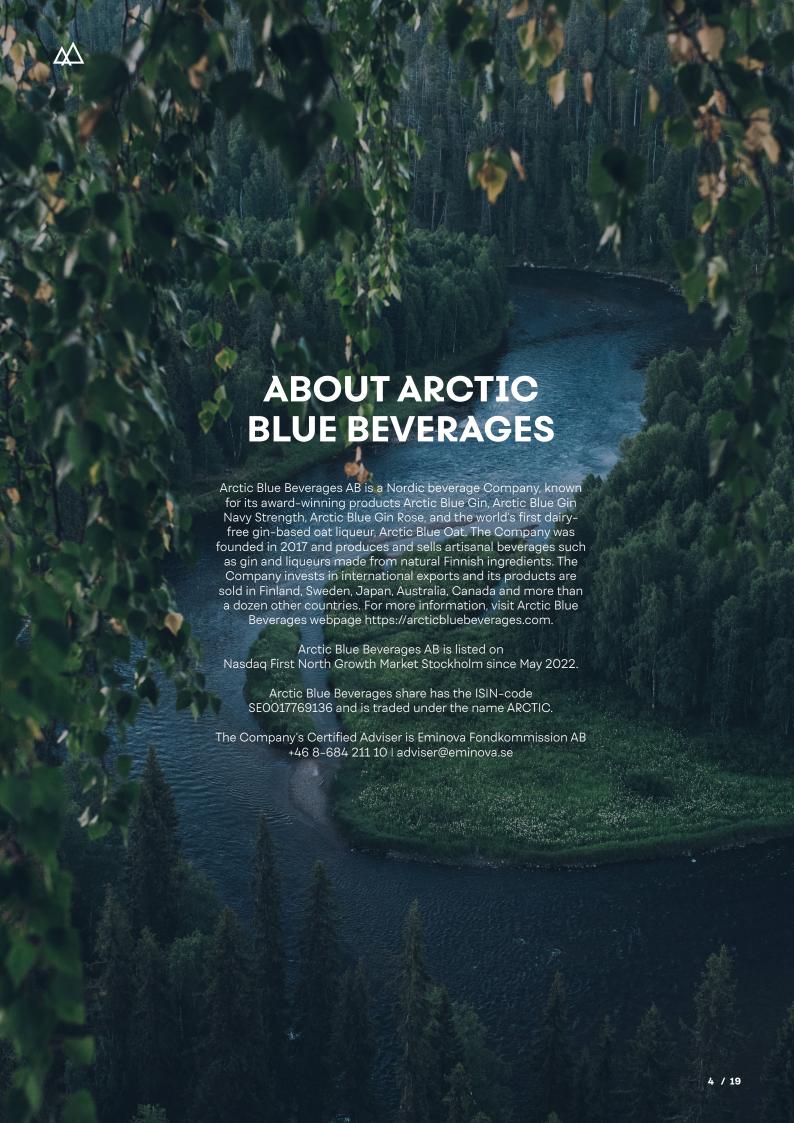

cured a Double Gold medal, while the Company's flagship product, Arctic Blue Gin, was awarded Gold. Additionally, Arctic Blue Laku, a liquorice liqueur crafted in collaboration with Kouvolan Lakritsi, received a Silver medal
- Company launched two versions of the popular drink invented for the 1952 Helsinki Olympics, namely Arctic Blue Long Drink Grapefruit and Arctic Blue Long Drink Grapefruit Zero Sugar
- Company launched Arctic Blue Gin Cask Vintage 2023, adding a new flavour to its award-winning portfolio. The product is an amber-hued gin that has matured for two years in American white oak barrels
- Company entered into loan agreements amounting to a total of EUR 450,000

#### SIGNIFICANT EVENTS AFTER PERIOD

• Company entered into loan agreements amounting to a total of EUR 150,000





# **KEY FINANCIALS**

| KEYFINANCIALS                                | APR-JUN<br>2024 | APR-JUN<br>2023 | JAN-JUN<br>2024 | JAN-JUN<br>2023 | JAN-DEC<br>2023 |
|----------------------------------------------|-----------------|-----------------|-----------------|-----------------|-----------------|
|                                              |                 |                 |                 |                 |                 |
| Revenue (SEK thousand)                       | 1 675           | 2 022           | 2 670           | 4 291           | 6 680           |
| EBITDA (SEK thousand)                        | -3 228          | -4 315          | -6 359          | -8 849          | -14 972         |
| Operating profit/loss (SEK thousand)         | -3 526          | -4 885