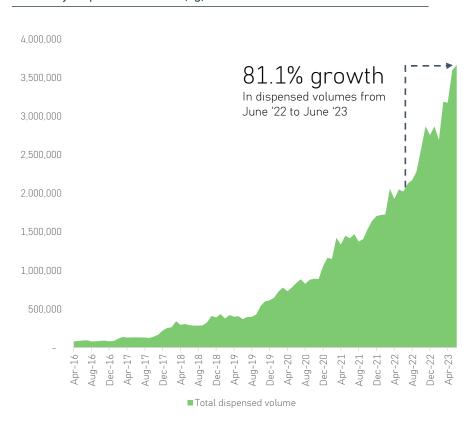

## Monthly dispensed volume (kg)

81.1% 12-month growth rat

LL

Operational Bio-CNG station

2 stations under construction

1,367
Vehicles used our stations
(3 months rolling average)

100%
Bio-CNG station availability

| Operational figures                                          |        |       | Change |
|--------------------------------------------------------------|--------|-------|--------|
| Total dispensed volume June'23 vs<br>June'22 (tonnes)        | 3,662  | 2,022 | 81.1%  |
| Average daily dispensed volume June'23 vs May'23 (tonnes)    | 122.1  | 116   | 5.3%   |
| No. of vehicles rolling 3 months average<br>May'23 vs May'22 | 1,367  | 809   | 69%    |
| Annualised run-rate based on June'23 dispensing (tonnes)*    | 44,530 | -     | -      |
| No. of operational stations                                  | 11     | 8     | 37.5%  |