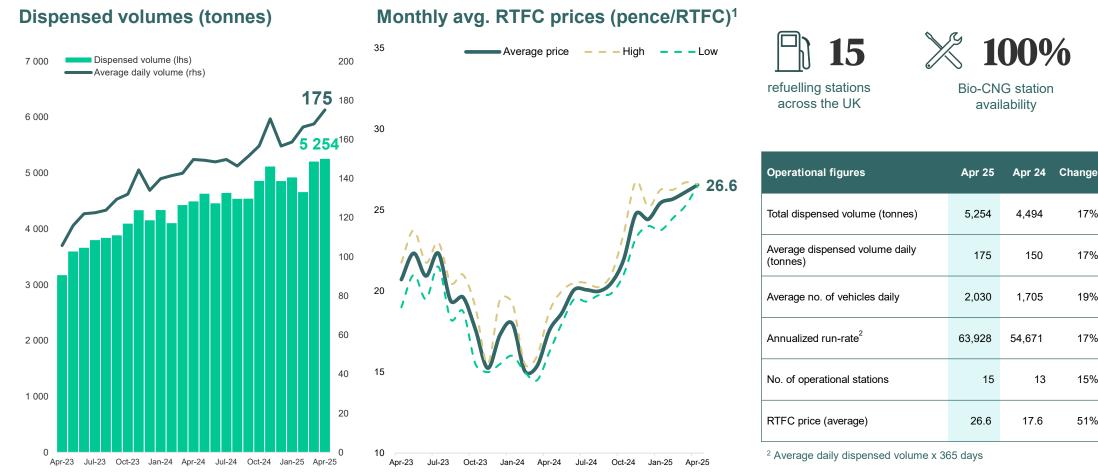

## **Biomethane station data April 2025**

17%

17%

19%

17%

15%

51%

<sup>1</sup> Oct-Sep represents the same year's Non-Crop (NC) prices before switching to next year's NC prices again from October, i.e. Oct'24 represents 2025 NC RTFC prices, but Sep'24 represents 2024 NC RTFC prices. ReFuels expects to have sold all

RTFCs generated in 2024 by the latest in Jan/Feb 2025. All prices are based on the transfer and payment of RTFCs during Q1 the year after the obligation year ends, i.e. 2025 RTFCs are transferred and paid during Q1 '26. Earlier transfers and payment of RTFCs usually result in a 0.1p/RTFC/month discount.