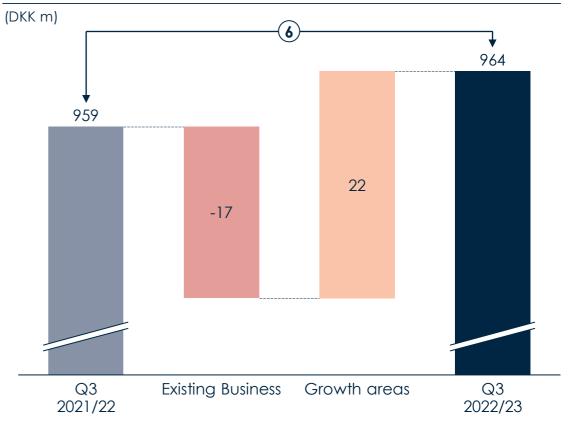

## Profitability improved and free cash flow doubled

Revenue Q3 2021/22: DKK 1,378 M, +1.3%