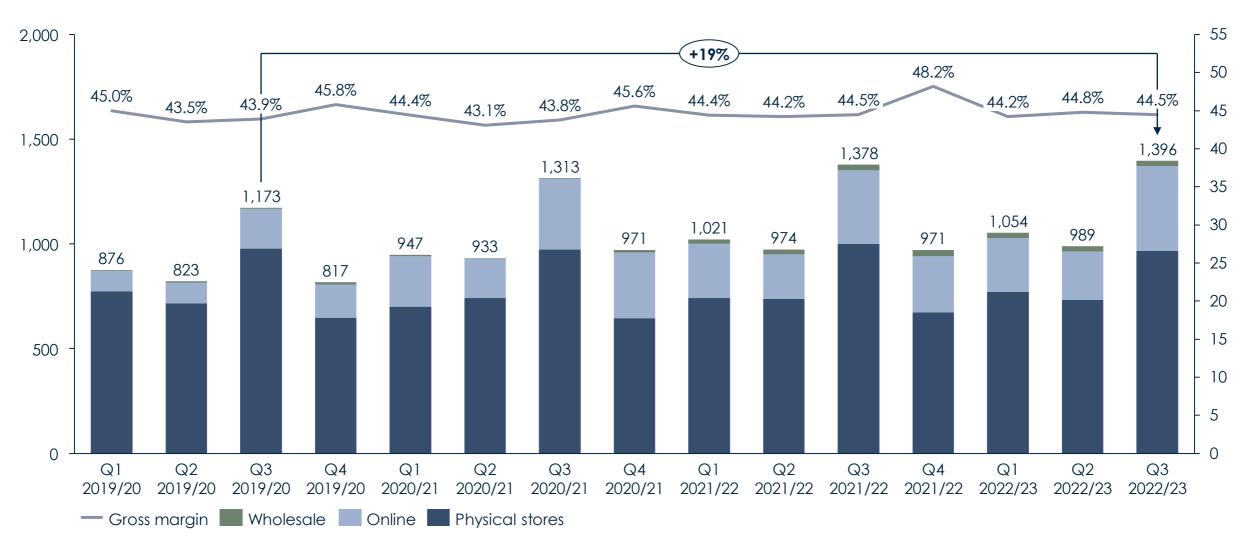

## Profitability improved and free cash flow doubled

Revenue Q3 2021/22: DKK 1,378 M, +1.3%

#### Quarterly revenue and gross margin development