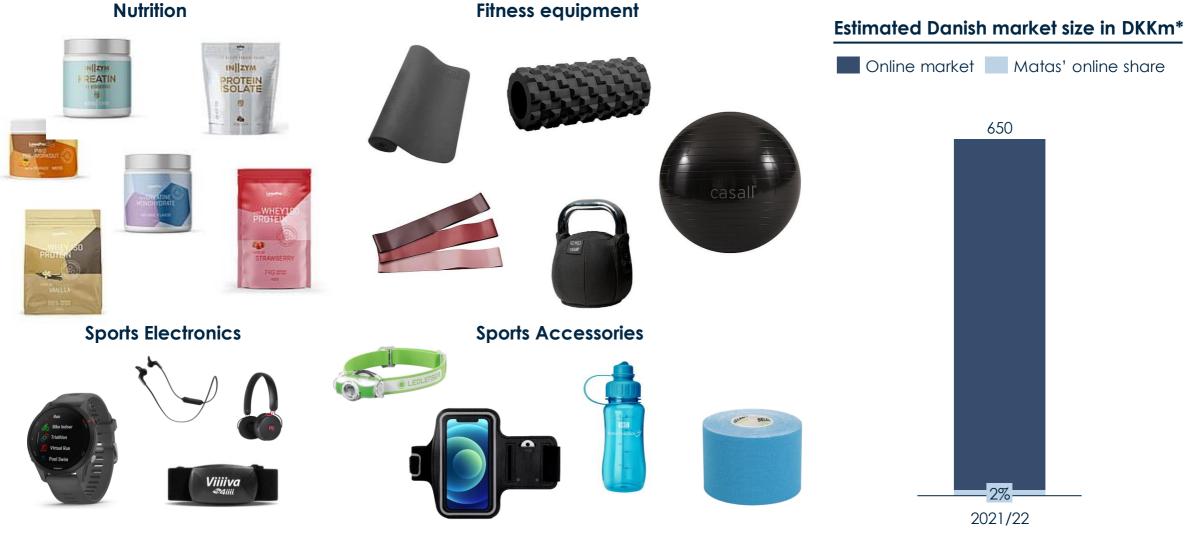

## Commercial | Assortment expansion – Sports equipment and nutrition

matas

\*Sports assumes addressable market for Matas is 30% of entire Sports Nutrition, Wear, Equipment market (focused on Women and Fitness/Yoga sports). Source: Euromonitor; Sundhedsmodel Sept 2021: Internal Matas data