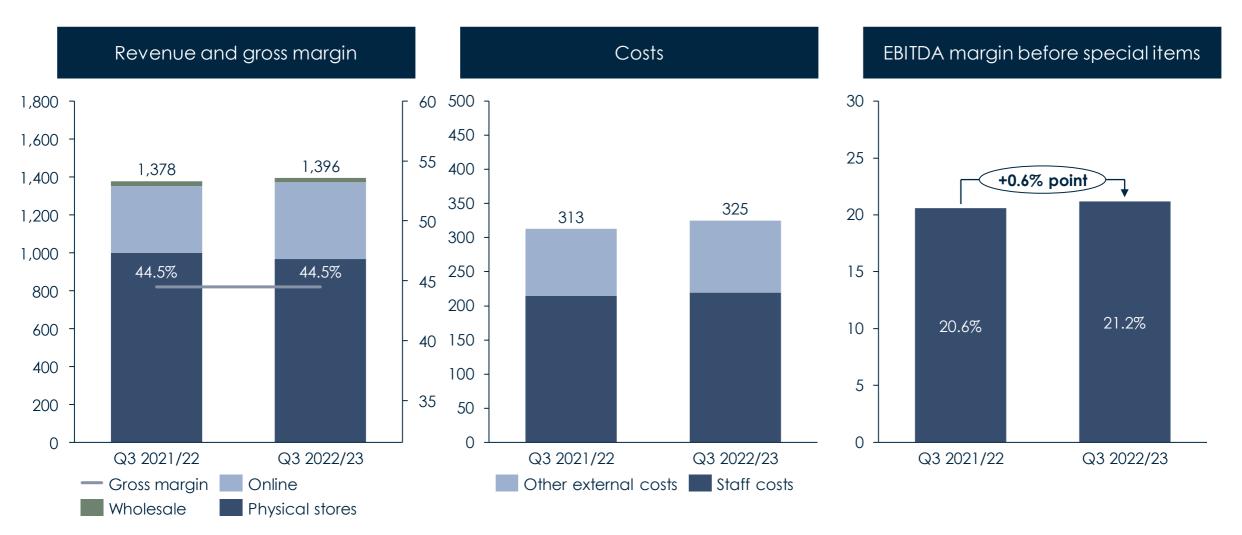

## Profitability improved and free cash flow doubled

Revenue Q3 2021/22: DKK 1,378 M, +1.3%

# 296 M

EBITDA before special items Q3 2021/22: DKK 284 M

DKK

Free cash flow Q3 2021/22: DKK 186 M

DKK

21.2%

EBITDA margin before special items Q3 2021/22: 20.6%

matas