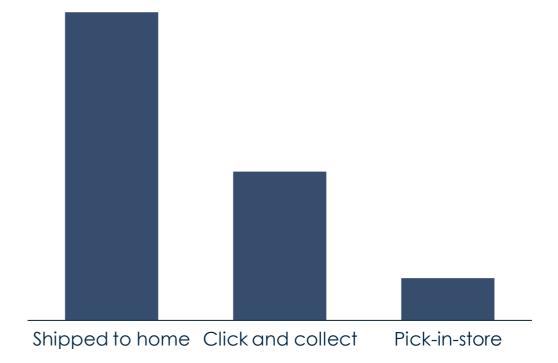

## Connected retail | Pick-in-store implemented in entire store network

#### A customer experience second to none

Customer places an order on matas.dk and choses delivery to their local Matas store

The local Matas store receives the order and fulfills it from its store inventory

Within one hour from placing the order, the customer receives a notice, that the order is ready for pick-up

\*For illustrative purposes only