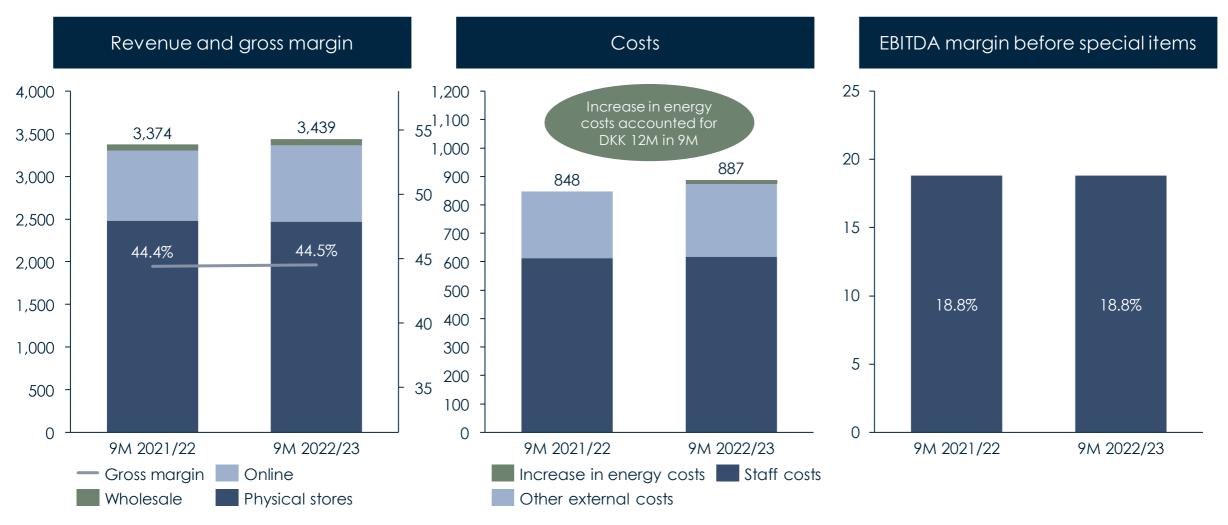

properties Image: Bigger properties Image: Bigger properties Image: Bigger properties Image: Bigger properties Image: Bigger properties Image: Bigger properties Image: Bigger properties Image: Bigger properties Image: Bigger properties Image: Bigger properties Image: Bigger properties Image: Bigger properties Image: Bigger properties Image: Bigger properties Image: Bigger properties Image: Bigger properties Image: Bigger properties Image: Bigger properties Image: Bigger properties Image: Bigger properties Image: Bigger properties Image: Bigger properties Image: Bigger properties Image: Bigger properties Image: Bigger properties Image: Bigger properties Image: Bigger properties Image: Bigger properties Image: Bigger properties Image: Bigger properties Image: B |  |  |  |

#### 9M results



#### Quarterly revenue and gross margin development