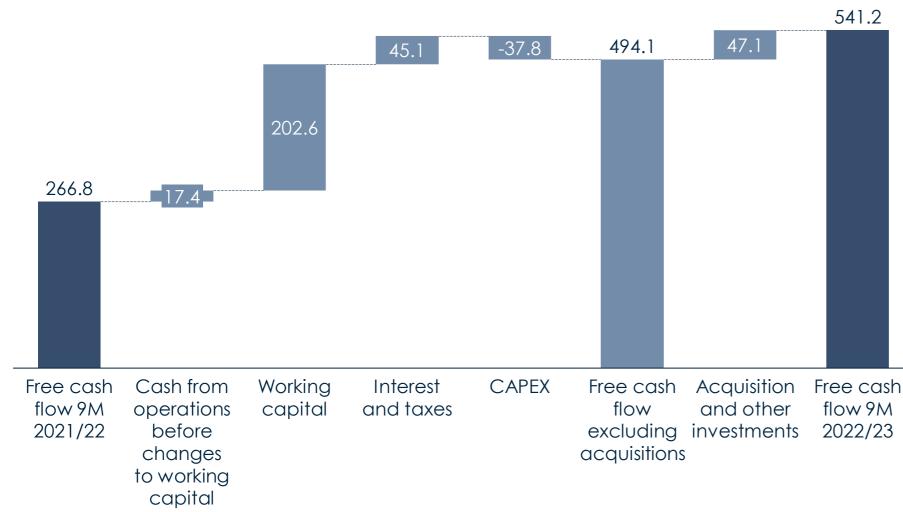

#### Free cash flow doubled and gearing temporarily below 2x

matas

#### Comments

- Cash from operations increased due to fully amortized Matas Brand during Q4 2021/22.
- Net working capital was positively affected by the change in other debt and deferred tax payments due to COVID-19.
- CAPEX increased due to the purchase of land in Lynge for MLC.
- Acquisition and other investments in 9M 2021/22 included the acquisition of Web Sundhed.