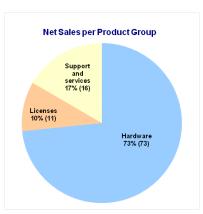

Hardware sales amounted to SEK 101.2 million (95.8), support and service revenue SEK 22.9 million (20.4) and software licenses SEK 13.8 million (14.4).

As shown in the condensed income statement on page 10, the Gross margin is 59.6% (66.1).