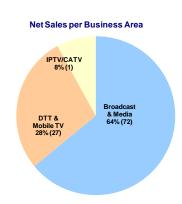

The EMEA region accounted for SEK 95.4 million (92.4), Americas SEK 35.0 million (30.8) and APAC SEK 8.4 million (8.8).

Sales by business area are distributed between Broadcast & Media 64% (72), DTT & Mobile TV 28% (27) and IPTV/CATV 8% (1).