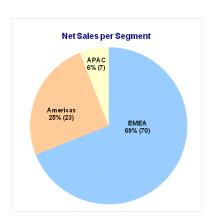

The EMEA region accounted for SEK 95.4 million (92.4), Americas SEK 35.0 million (30.8) and APAC SEK 8.4 million (8.8).

Sales by business area are distributed between Broadcast & Media 64% (72), DTT & Mobile TV 28% (27) and IPTV/CATV 8% (1).