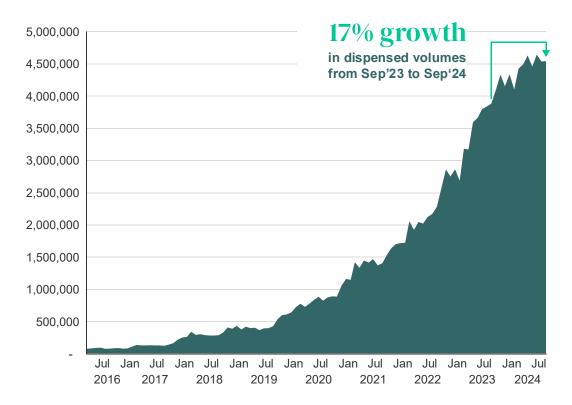

## **ReFuels biomethane station data September 2024**

## Monthly dispensed volume (kg)

refuelling stations across the UK

Bio-CNG station availability

| Operational figures                     | Sep 24 | Sep 23 | Change |
|-----------------------------------------|--------|--------|--------|
| Total dispensed volume (tonnes)         | 4,543  | 3,885  | 17%    |
| Average dispensed volume daily (tonnes) | 151    | 129.5  | 17%    |
| Average no. of vehicles daily           | 1,774  | 1,471  | 21%    |
| Annualized run-rate*                    | 55,269 | 47,271 | 17%    |
| No. of operational stations             | 14     | 12     | 17%    |

\*Average daily dispensed volume x 365 days. Source: CNG Fuels