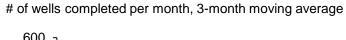

# Rig Count Expected To Increase Later In 2024

Well completions continuing to drop in Permian...