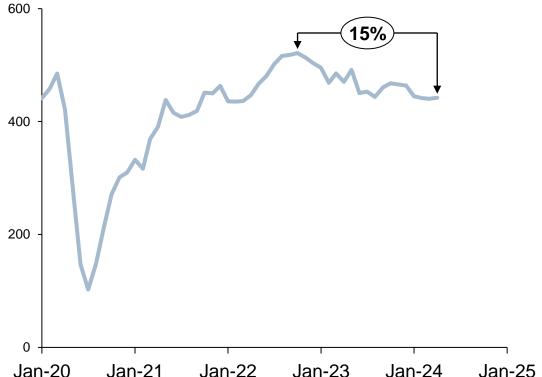

consecutive monthly distributions, totaling \$57m or NOK ~13.8 per share
- Latest distribution of \$0.04/sh implies ~13% dividend yield p.a.<sup>(1)</sup>

### Fleet status

- 9 out of 11 rigs contracted
- A 10<sup>th</sup> rig will commence operations end of May after release early May
- Pursuing opportunities for the idle rig

# Stable near term outlook

- Still affected by reduced drilling demand following M&A and consolidation activities
- Permian rig counts expected to have reached or is near a bottom
- US shale oil production growth in question at current rig count
- Expect increasing Permian rig counts later in 2024 and into 2025

# Rig Count Expected To Increase Later In 2024

Well completions continuing to drop in Permian...

### Leading to lower Permian oil production growth







# **Key Operational Figures**

#### Selected operational and financial data

| (All amounts in USD per day) unless noted          | 1Q 2024 | 4Q 2023 | 3Q 2023 | 2Q 2023 |
|----------------------------------------------------|---------|---------|---------|---------|
| Available rig days                                 | 1,001   | 1,012   | 1,012   | 1,004   |
| Rig utilization                                    | 87.5%   | 82.3%   | 77.3%   | 98.9%   |
| Rig metrics per day:                               |         |         |         |         |
| Dayrate                                            | 26,341  | 26,875  | 30,302  | 31,567  |
| Operating costs (1)                                | 14,850  | 14,278  | 14,157  | 14,463  |
| Direct margin                                      |