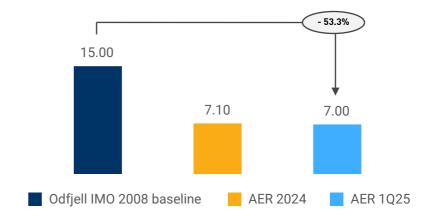

#### Odfjell's CII\* development

|                  | 1Q25 | Previous quarter | Q/Q<br>change | Same q.<br>last year | FY 2024** | FY 2023 |
|------------------|------|------------------|---------------|----------------------|-----------|---------|
| Controlled fleet | 7.0  | 7.1              | 1             | 7.1                  | 7.1       | 7.2     |
| Operated fleet   | 7.4  | 7.4              | $\Rightarrow$ | 7.5                  | 7.4       | 7.5     |

Odfjell continues our strong performance on carbon intensity through operational and technical initiatives. We have achieved a record low Annual Efficiency Ratio (AER) of 7.0 for our controlled fleet.