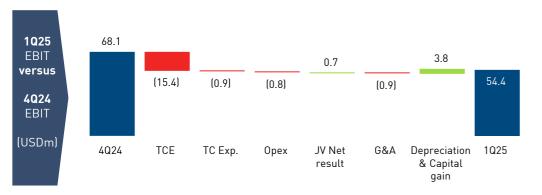

EBIT was USD 54 million compared to USD 68 million in 4Q24. Total operating expenses, time charter expenses, and G&A expenses increased by USD 3 million.

Net result in Odfjell Terminals was USD 2.9 million, slightly above 4Q24, and in line with 2Q24 and 3Q24.

Net result was USD 34 million, down USD 16 million from 4Q24. The net result was USD 33 million compared to USD 53 million in 4Q24 when adjusted for non-recurring items.