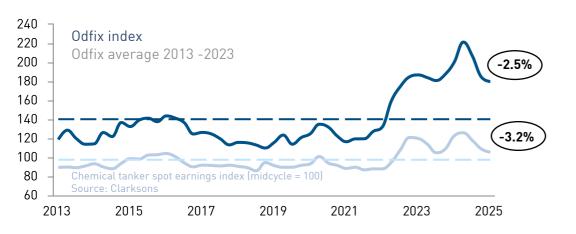

### ODFIX vs Clarksons chemical tanker spot earnings index

| Key result drivers                                | 1Q24   | 2Q24   | 3Q24   | 4Q24   | 1Q25   |
|---------------------------------------------------|--------|--------|--------|--------|--------|
| TCE/day                                           | 33,005 | 36,493 | 33,906 | 30,744 | 29,556 |
| Quarterly cash break-even                         | 22,505 | 22,103 | 23,137 | 23,386 | 23,996 |
| Total volumes carried (Million tonnes)*           | 3,3    | 3,4    | 3,4    | 3,1    | 3,2    |
| <ul> <li>Volumes Odfjell vessels</li> </ul>       | 3,2    | 3,2    | 3,3    | 2,9    | 3,0    |
| <ul> <li>Volumes external pool vessels</li> </ul> | 0,1    | 0,2    | 0,1    | 0,1    | 0,1    |
| COA volumes                                       | 1,9    | 2,1    | 1,7    | 1,6    | 1,7    |
| Total calendar vessel days                        | 6,305  | 6,390  | 6,401  | 6,464  | 6,305  |
| Commercial revenue days                           | 6,105  | 6,138  | 6,223  | 6,200  | 5,925  |
| Commercial revenue days external pools            | 221    | 274    | 276    | 276    | 270    |
| Off-hire days                                     | 200    | 252    | 178    | 264    | 380    |
| Fleet (number of vsls/Mdwt)                       | 69/2.5 | 70/2.5 | 69/2.5 | 71/2.5 | 70/2.5 |