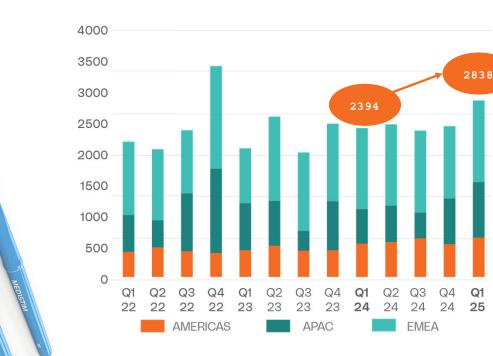

### Fbw Probes in Units

Fbw probe unit sales up 18 5% in Q1

- AMER**C**AS up 18%
- EM EA up 1%
- APAC up 60%

Strong capitalsales drive probe sales Inventory situation in China norm alized Sales back on track for Japan

Flow Probes in units