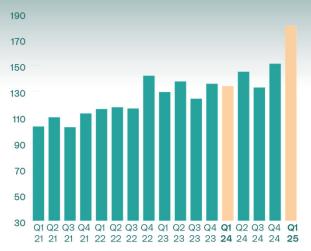

#### Sales perQuarter (MNOK)

EBIT per quarter EBIT %

# Highlights Q1 2025

| In MNOK  | Q1 2025 | Q1 2024 | QoQ % change |
|----------|---------|---------|--------------|
| Revenue  | 181.5   | 133.8   | 35.7 %       |
| EBIT     | 59.2    | 32.1    | 84.5 %       |
| Currency |         |         | 3.9 %        |