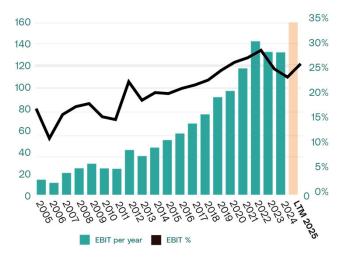

#### EBIT in MNOK and EBIT %

- Operating profit (EBIT) up 84 5%
- EBIT margin on the high side at 32.6% (24.0%) due to strong sales of own products in Q1
- Strengthening the commercial operation
- The GeneralAssem bly decided to pay out a dividend of NOK 6 per share, a totalofMNOK 109.6