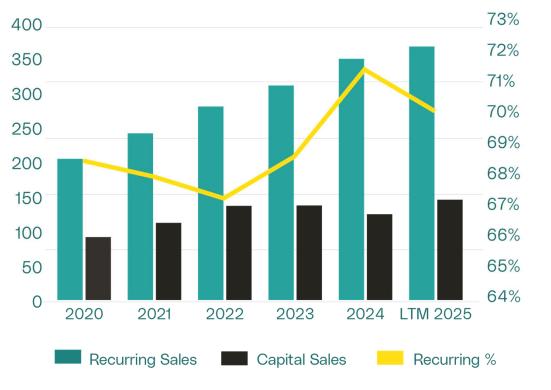

## Recurring vs Capital Revenue

• Recurring revenue is high, how ever, share of total is influenced by the strong capitalsales in the quarter

▶ Q1: 67.7% (75.0%)

▶ LTM : 71.6%

#### Split between recurring and capitalsales (MNOK)