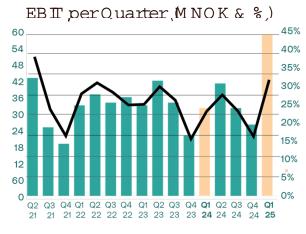

#### Sales perQuarter (MNOK)

EBIT per quarter EBIT %

# Highlights Q1 2025

| In MNOK  | Q1 2025 | Q1 2024 | QoQ % change |
|----------|---------|---------|--------------|
| Revenue  | 181.5   | 133.8   | 35.7 %       |
| EBIT     | 59.2    | 32.1    | 84.5 %       |
| Currency |         |         | 3.9 %        |