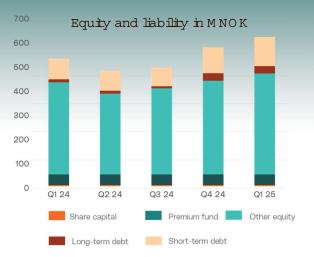

### Balance Sheet Equity & Liability

| BALANCE SHEET (All numbers in NOK 1000) | Q1 25   | Q1 24   | FY 2024 |
|-----------------------------------------|---------|---------|---------|
| EQUITY AND LIABILITY                    |         |         |         |
| Share capital                           | 4 585   | 4 585   | 4 584   |
| Share premium reserve                   | 44 172  | 44 172  | 44 172  |
| Other equity                            | 417 665 | 381 176 | 387 855 |
| Total equity                            | 466 422 | 429 933 | 436 611 |
|                                         |         |         |         |
| Lease obligations                       | 26 172  | 9 062   | 25 059  |
| Deferred income                         | 4 532   | 3 499   | 5 931   |
| Total long term liability               | 30 705  | 12 561  | 30 990  |
|                                         |         |         |         |
| Total short term debt                   | 120 192 | 85 858  | 107 367 |
|                                         |         |         |         |
| TOTAL EQUITY AND LIABILITY              | 617 318 | 528 352 | 574 968 |

- No interest-bearing debt
- 32 1MNOK in obligations related to lease contracts, where 26 2 MNOK is bng term
- Defended income related to extended warranty amounted to 4 5 MNOK