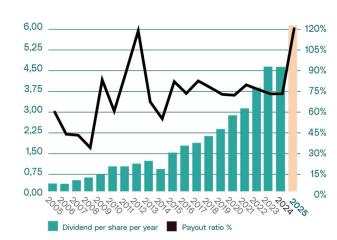

## M edistin Track Record

Dividend pershare in NOK

- Operating profit (EBIT) up 84 5%
- EBIT margin on the high side at 32.6% (24.0%) due to strong sales of own products in Q1
- Strengthening the commercial operation
- The GeneralAssem bly decided to pay out a dividend of NOK 6 per share, a totalofMNOK 109.6