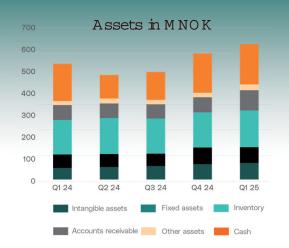

### Balance Sheet Assets

| BALANCE SHEET (All numbers in NOK 1000) | Q1 25   | Q1 24   | FY 2024 |
|-----------------------------------------|---------|---------|---------|
| Assets                                  |         |         |         |
| Intangible assets                       | 75 252  | 52 522  | 69 739  |
| Fixed assets                            | 71 864  | 61 611  | 76 098  |
| Total intangible and fixed assets       | 147 116 | 114 133 | 145 837 |
| Inventory                               | 167 876 | 157 373 | 160 521 |
| Accounts receivables                    | 92 295  | 68 084  | 68 980  |
| Other receivables                       | 26 583  | 18 498  | 20 421  |
| Cash                                    | 183 448 | 170 264 | 179 210 |
| Total current assets                    | 470 202 | 414 219 | 429 131 |
| TOTAL ASSETS                            | 617 318 | 528 352 | 574 968 |

- In general, high inventory levels due to company policy of securing stock of critical components and finished goods
- The increase from year end is mainly due to third-party products
- hcrease in custom erreceivables due to record sales, which increase working capital
- Strong cash position by quarter end at MNOK 183 4
- Dividend of MNOK 109 & decided by the GeneralAssem bly