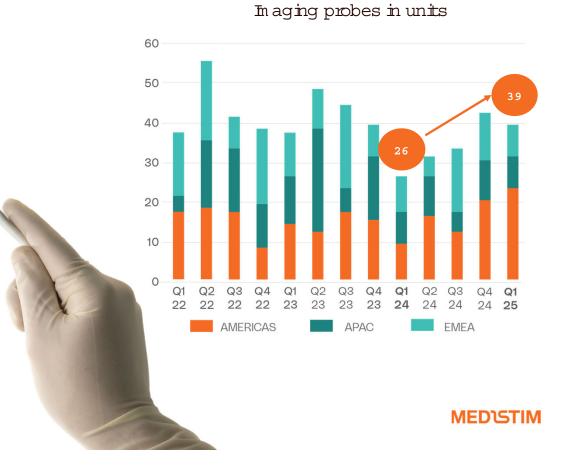

### In aging Probes in Units

13 more **In aging probes** sold, driven by strong capitalsales of system s

- AMERICAS up by 14 units
- EM EA down by 1 unit
- APAC at same byelas Q1 bst year

Upward trend in in aging probe sales last 5 quarters