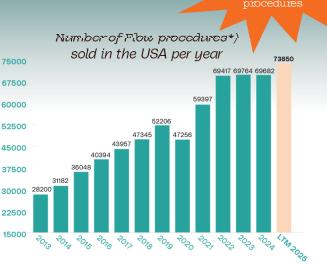

Capitalsale of systems at in proved level

Ο

Ο

 In aging systems driving revenue in Q1

- Fbw procedures from capital accounts are growing for the quarter at 32%, driven by capital sales with start-up probe packages
- Grow thin flow procedures translate into grow thin market share
- $\circ$  12 (8) new customers in Q1

of the l

MEDISTIM

\*) Procedures are counted based on PPP cards and Probes sold: the num bersold is an ESTMATE for utilization

21