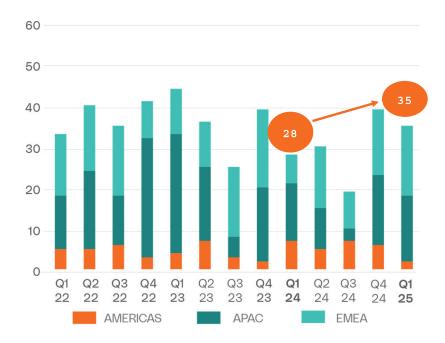

# Fbw -only Systems in Units

Capitalsales of Fbw systems up 7 units compared to Q1 last year

- AMERICAS down by 5 units
  - High Fbw -and -in aging sales in Q1
- EM EA up by 10 units
  - hcrease in 5 units through distributors
  - hcrease of 5 units from direct channel
- APAC up by 2 units

Flow -only systems in units sold as capital