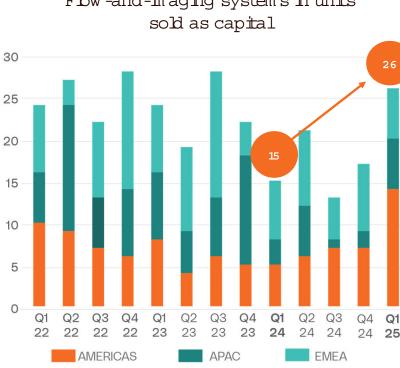

### Fbw -and - In aging Systems in Units (capitalsales)

11 m ore Fbw -and-In aging units sold compared to last year Q1 grow th driven by sales in AMERICAS

- AMERICAS up by 9 units Ο
- EM EA down by 1 unit Ο
- APAC up by 3 units Ο

High volume sale of this higher value product drives revenue

Most of the sales was through the direct channeland less through distributors

Flow - and - In aging systems in units