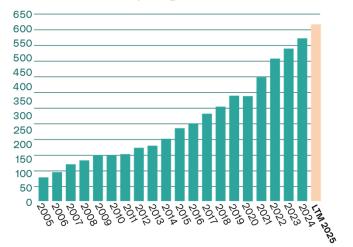

fluctuations in currency exchange rates, and changes in governmental regulations. For a further description of other relevant risk factors, we refer to Medistim's Annual Report for 2024. As a result of these and other risk factors, actual events and our actual results may differ materially from those indicated in or in plied by such forward-boking statements.

The reservation is also made that inaccuracies or mistakes may occur in this information given above about current status of the Company or its business. Any reliance on the information above is at the risk of the reader, and Medistim dischims any an alliability in this respect.







# 01 - Highlights

Medistin First Quarter Financial Results 2025

## M edistin Track Record



Dividend pershare in NOK

### Sales per year in MNOK



#### EBIT in MNOK and EBIT %



# Highlights Q1 2025

| In MNOK  | Q1 2025 | Q1 2024 | QoQ % change |
|----------|---------|---------|--------------|
| Revenue  | 181.5   | 133.8   | 35.7 %       |
| EBIT     | 59.2    | 32.1    | 84.5 %       |
| Currency |         |         | 3.9 %        |

- Exceptionally strong sales and EBIT for a quarter, representing a new record
- Currency neutralsales developm ent:
  - Totalsales up 318%
  - Own products sales up 29 9%
    - AMERICAS up 28.4%
    - EM EA up 18 2%
    - APAC up 62.6%
- Third-party products up 412%

- Operating profit (EBIT) up 84 5%
- EBIT margin on the high side at 32.6% (24.0%) due to strong sales of own products in Q1
- Strengthening the commercial operation
- The GeneralAssem bly decided to pay out a dividend of NOK 6 per sh