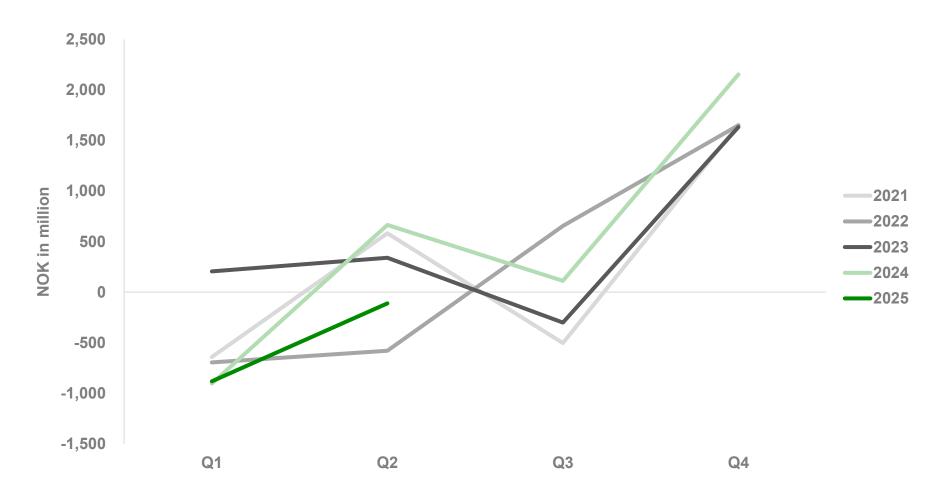

#### Cash flow from operations – Q2 2025

- Cash flow from operations was an outflow of NOK 111 million
- Cash flow was negatively impacted by higher inventory of school PCs to be delivered in Q3