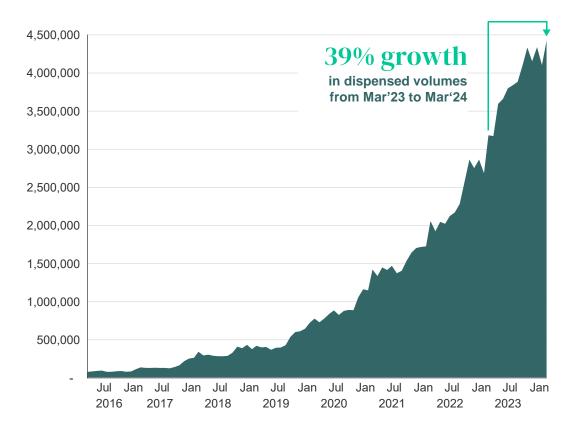

## **ReFuels biomethane station data March 2024**

## Monthly dispensed volume (kg)

refuelling stations across the UK

Bio-CNG station availability

| Operational figures                     | Mar 24 | Mar 23 | Change |
|-----------------------------------------|--------|--------|--------|
| Total dispensed volume (tonnes)         | 4,425  | 3,183  | 39%    |
| Average dispensed volume daily (tonnes) | 143    | 103    | 39%    |
| Average no. of vehicles daily           | 1,684  | 1,250  | 35%    |
| Annualized run-rate*                    | 52,106 | 37,478 | 39%    |
| No. of operational stations             | 13     | 10     | 30%    |

\*Average daily dispensed volume x 365 days. Source: CNG Fuels