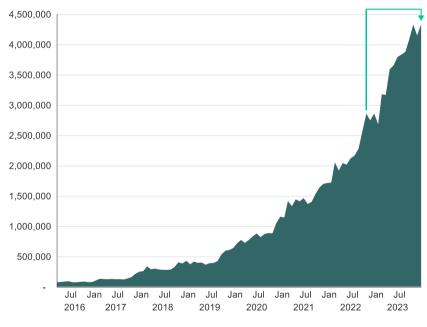

## **ReFuels biomethane station data January 2024**

## Monthly dispensed volume (kg)

<sup>\*</sup>Average daily dispensed volume x 365 days. Source: CNG Fuels

refuelling stations across the UK

Bio-CNG station availability

| Operational figures                     | Jan 24 | Jan 23 | Change |
|-----------------------------------------|--------|--------|--------|
| Total dispensed volume (tonnes)         | 4,339  | 2,864  | 51%    |
| Average dispensed volume daily (tonnes) | 140    | 92     | 51%    |
| Average no. of vehicles daily           | 1,617  | 1,174  | 38%    |
| Annualized run-rate*                    | 51,088 | 33,727 | 51%    |
| No. of operational stations             | 13     | 10     | 30%    |