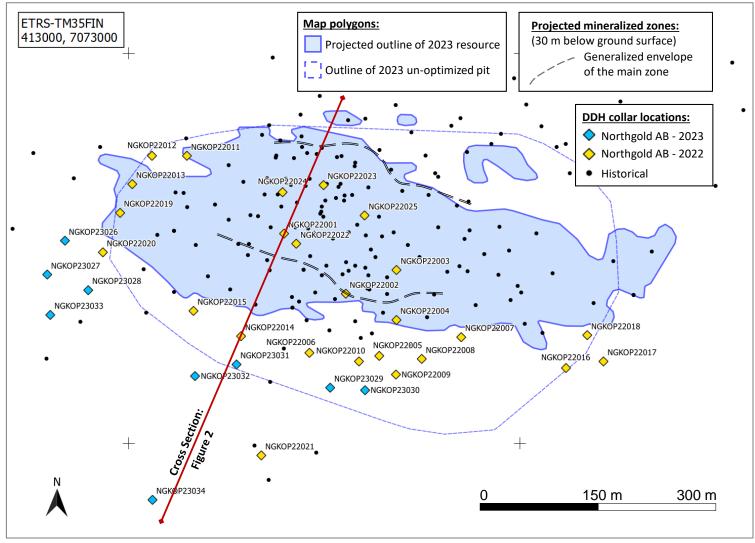

# Highlights

- These copper assays not only improve the grades of previously reported gold intersections, but also help infill and broaden them.
- The average grade of the previously reported gold intersections in deep drill hole NGKOP23034 that spanned a combined 71.95m and doubled the depth of the main mineralized zone (see Figure 1), has now improved by 25% from 1.10 grams per tonne ("g/t") gold ("Au") to 1.37 g/t gold-equivalent ("AuEq").
- The average gold grade of the previously reported main zone intersections across all three of these drill holes was 0.92 g/t Au, and is now improved by 28% to an average grade of 1.17 g/t AuEq.
- The average combined downhole width of the previously reported highlighted gold intersections within the main zone across these three drill holes was 54.55m per hole, and has now improved by a substantial 57% to 85.45m per hole.
- **Highlighted copper results from 250m S-SW step-out hole NGKOP23034** (and re-stated gold results with combined gold-equivalent results) include:
  - 0.35 g/t AuEq over 19.4m (0.14 g/t Au and 0.14% copper ("Cu")) from 34.9m downhole depth (25.9m vertical depth), including:
    - 0.70 g/t AuEq over 3.85m (0.27 g/t Au and 0.29% Cu) from 44.5m (33.1m),
  - 0.99 g/t AuEq over 105.7m (0.78 g/t Au and 0.14% Cu) from 208.2m (154.7m), including:
    - 1.41 g/t AuEq over 34.2m (1.17 g/t Au and 0.16% Cu) from 208.2m (154.7m), which includes:
      - 4.77 g/t AuEq over 4.25m (4.28 g/t Au and 0.33% Cu) from 209.6m (155.8m),
    - 1.34 g/t AuEq over 37.75m (1.03 g/t Au and 0.21% Cu) from 276.15m (205.2m), which includes:
      - 3.17 g/t AuEq over 7.95m (2.55 g/t Au and 0.42 % Cu) from 299.65m (222.7m).
- **Highlighted copper results from 100m S-SW step-out hole NGKOP23032** (and re-stated gold results with combined gold-equivalent results) include:
  - 0.78 g/t AuEq over 100.65m (0.56 g/t Au and 0.14% Cu) from 129.25m (96.1m), including:
    - 1.68 g/t AuEq over 9.75m (1.44 g/t Au and 0.16% Cu) from 156.25m (116.1m), which includes:
      - 4.24 g/t AuEq over 1.3m (3.84 g/t Au and 0.27% Cu) from 159.7m (118.7m),
    - 0.85 g/t AuEq over 50.55m (0.62 g/t Au and 0.16% Cu) from 179.35m (133.3m), which includes:

- 1.28 g/t AuEq over 24.65m (1.00 g/t Au and 0.19% Cu) from 183.35m (136.3m), which includes:
  - 3.56 g/t AuEq over 3.75m (3.31 g/t Au and 0.17% Cu) from 193.25m (143.6m).
- **Highlighted copper results from 75m S-SW step-out hole NGKOP23031** (and re-stated gold results with combined gold-equivalent results) include:
  - $\circ~~$  6.31 g/t AuEq over 5.25m (6.17 g/t Au and 0.10% Cu) from 57.15m (41.8m), including:
    - 21.06 g/t AuEq over 0.85m (21g/t Au and 0.04% Cu) from 57.15m (41.8m),
  - $\circ$  ~~ 3.65 g/t AuEq over 1.15m (3.61 g/t Au and 0.03% Cu) from 91.65m (67.0m),
  - **1.50 g/t AuEq over 8.8m** (1.19 g/t Au and 0.21% Cu) from 130.1m (95.1), including:
    - 3.17 g/t AuEq over 2.4m (2.6 g/t Au and 0.38% Cu) from 135.7m (99.2m),
  - 0.68 g/t AuEq over 50m (0.48 g/t Au and 0.13% Cu) from 148.6m (110.4m), including:
    - 0.92 g/t AuEq over 22.6m (0.69 g/t Au and 0.15% Cu) from 176m (128.7m), which includes:
      - 1.51 g/t AuEq over 6.75m (1.19 g/t Au and 0.21% Cu) from 186.45m (136.4m).

These three drill holes for which copper results are reported (NGKOP23031, NGKOP23032, and NGKOP23034) were step-out holes drilled roughly 75m, 100m, and 250m S-SW of the 2023 resource outline (see Figure 1), and were aimed at increasingly extending central portions of the main gold and copper mineralized zone to the S-SW and towards depth (see Figure 2).

Drill hole NGKOP23034 intersected main zone gold mineralization in two intervals (1.17g/t Au over 34.2m and 1.03g/t Au over 37.75m) together spanning 72m along the drill hole as previously reported, which has now improved to a merged and broadened 0.99 g/t AuEq over 105.7m (0.78 g/t Au and 0.14% Cu).

Drill hole NGKOP23032 intersected main zone mineralization in two intervals (1.44g/t Au over 9.75m and 0.62g/t Au over 50.55m) together spanning 60m along the drill hole as previously reported, which has now improved to a merged and broadened 0.78 g/t AuEq over 100.65m (0.56 g/t Au and 0.14% Cu).

Drill hole NGKOP23031 intersected main zone mineralization in two intervals (1.19g/t Au over 8.8m and 0.69g/t over 22.6m) together spanning 31m along the drill hole as previously reported, the first of

which has now improved to 1.5 g/t AuEq over 8.8m (1.19g/t Au and 0.21% Cu) and the second of which has now improved to a broadened 0.68 g/t AuEq over 50m (0.48 g/t Au and 0.13% Cu).