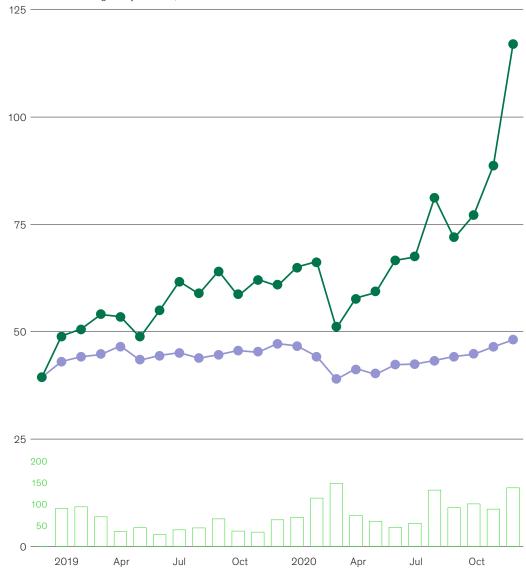

C 2020, respectively. Depending on the performance of both the Company's Net Asset Value and of the VNV Global share price, some or all of the incentive shares will be redeemed or reclassified as ordinary common shares. If the performance conditions are not fulfilled, then the incentive shares will be redeemed at nominal value and cancelled. The participants will be compensated for dividends and other value transfers to the shareholders during the life of the programs. The participants are also entitled to vote for their incentive shares during the measurement period.

VNV Global monthly share price development 2019-2020 (Source: Nasdaq Stockholm (adjusted SDR data), MSCI)

- VNV Global share, SEK
- MSCI Emerging Markets Index, adjusted
- □ VNV Global average daily turnover, '000 shares



#### Largest shareholders

The shareholder list below shows the ten largest owners as per December 31, 2020. The number of shareholders in VNV Global on December 31, 2020 amounted to approximately 18,100 (2019: 10,300).

|    | Owner                             | Holding,<br>shares | Holding,<br>percent |
|----|-----------------------------------|--------------------|---------------------|
| 01 | Acacia Partners *                 | 23,496,000         | 24.7%               |
| 02 | Armor Advisors LLC *              | 12,503,696         | 13.2%               |
| 03 | Kayne Anderson Rudnick *          | 12,078,455         | 12.7%               |
| 04 | Swedbank Robur Funds              | 6,516,060          | 6.9%                |
| 05 | AVI Global Trust PLC *            | 4,625,628