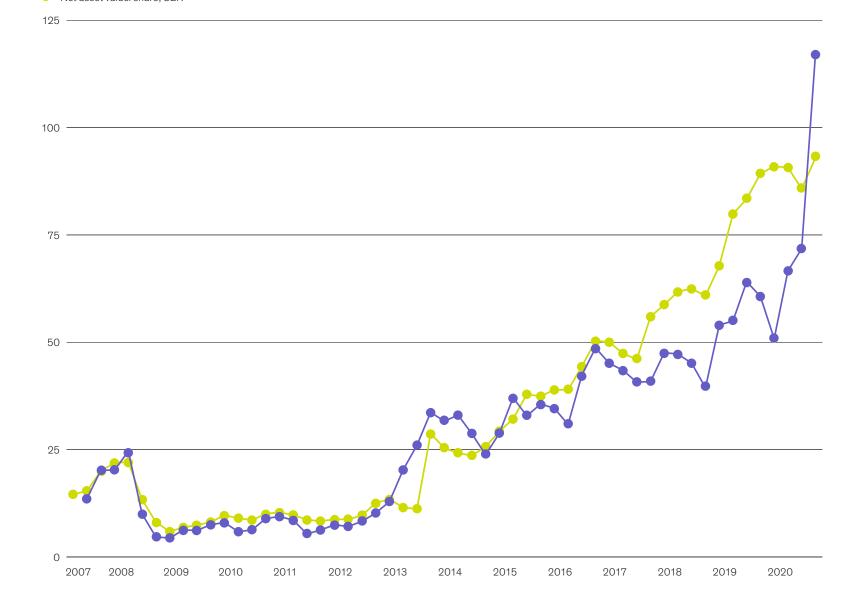

2020 rights issue, increased by 22.2%. During the same period the MSCI Emerging Markets index increased by 15.8% in USD terms.

Investment activities during 2020 include continuing support to existing portfolio companies, mainly in Babylon, through Global Health Equity AB, (USD 35.2 mln), Voi (USD 17.4 mln), Gett (USD 5.3 mln), Booksy (USD 6.0 mln) and SWVL (USD 7.0 mln). New investments of a total of USD 34.2 mln were made mainly into HungryPanda (USD 12.9 mln) and Inturn (USD 11.2 mln).

At the end of December, 2020, the four largest holdings were Babylon (33.7%), BlaBlaCar (15.0%), Voi (10.8%) and Gett (9.1%).

Ouarterly NAV per share and share price development, 2007–2020 (Adjusted historic SDR and NAV data. Source: Nasdaq Stockholm)

VNV Global share, SEK

Net asset value/share, SEK



### **Babylon**

#### Digital Health

| Direct ownership in Babylon:      |       |
|-----------------------------------|-------|
| Year of initial investment        | 2017  |
| Total Value (USD mln)             | 353.5 |
| Share of total portfolio          | 29.8% |
| Share of total shares outstanding | 10.6% |
| Value development 2020 (in USD)   | +77%  |

| 2020 |
|------|
| 45.7 |
| 3.9% |
| +30% |
|      |

babylonhealth.com

Babylon launched in 2015 and is a pioneer in personal digital healthcare globally. Babylon's mission is to put an accessible and affordable health service into the hands of every person on Earth. In 2017, Babylon launched GP at Hand, its service for the National Health Service (NHS) .5 funded healthcare, in the UK. Babylon currently has over 92.000 registered m