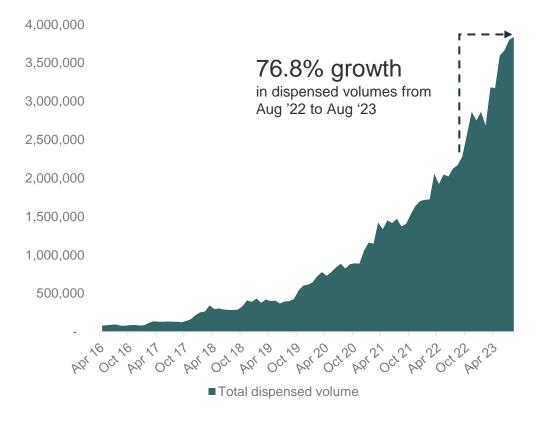

## **ReFuels biomethane station data August 2023**

## Monthly dispensed volume (kg)

refuelling stations across the UK

bio-CNG station availability

| Operational figures                                                  | Aug<br>2023 | Aug<br>2022 | Change |
|----------------------------------------------------------------------|-------------|-------------|--------|
| Total dispensed volume (tonnes)                                      | 3,839       | 2,171       | 76.8%  |
| Average daily dispensed volume (tonnes)                              | 124         | 70          | 76.8%  |
| No. of vehicles rolling 3 months average                             | 1,426       | 881         | 61.8%  |
| Annualised run-rate based on Aug'23 dispensing (tonnes) <sup>1</sup> | 45,206      | -           | -      |
| No. of operational stations                                          | 12          | 8           | 50%    |