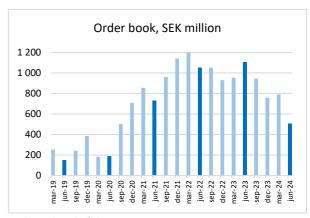

### Order book trend

The order book totaled MSEK 508, down 54 percent year-on-year (1 103). Unlike the previous year, placement of orders for the 2025 season has yet to begun which is a difference from previous years when order placements extender over a longer period. Today's order book is shorter and mainly attributable to deliveries during the fall of 2024. During the first half of 2023 several new dealers placed orders for inventory build-up which were mainly noticeable in the second quarter. We assess that today's order book to a larger extent follow the order placement patterns from before the pandemic, when orders traditionally were placed during the fall for deliveries the following summer. This

means that we need to wait for the next order placement period in the third quarter to obtain better basis for decision

making ahead of the 2025 season.

The orderbook consisted of 94 percent (95) premium boats. The order book for smaller boats and external brands was amounted to MSEK 33 compared to MSEK 55 last year.

The order book is as before limited to only include confirmed orders that, on the balance sheet date, were planned for production and that had been prepaid in accordance with the company's invoicing model. EdgeWater Power Boats has, in accordance with American industry standards, so far chosen not to apply advance payments on ordered boats, instead full payment is made upon delivery of the boat.

Prepayments from customers totaled MSEK 130 (145). The amount of the order book that has been prepaid is 26 percent (13).