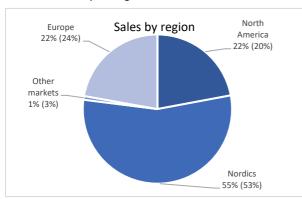

#### North America

North American sales decreased by 9 percent compared to the previous year and amounted to MSEK 138 (152). The decrease is due to lower sales at EdgeWater. Despite a decreasing market, sales in general were unchanged. Last year was positively affected by inventory build-up at new dealers in general and at existing EdgeWater dealers. Sales of Nimbus Group's brands to end customers increased by approximately 50 percent compared to last year while the volumes of stock boats are significantly lower than previous quarters and assessed to be at the right level.

#### **Nordics**

Nordic sales amounted to MSEK 343 corresponding to a decrease by 15 percent compared to previous year (401). At own dealers, we are beginning to see signs of an improvement in the market illustrated by increased order intake compared to last year.

#### Europe

European sales decreased by 25 percent year-on-year to MSEK 138 (184). The second quarter developed weaker than expected and supplementary orders normally placed under the second quarter, and which means the dealer orders a boat for immediate delivery, were largely absent altogether.

#### Other markets

Sales in other markets decreased by 75 percent to MSEK 5 (20).