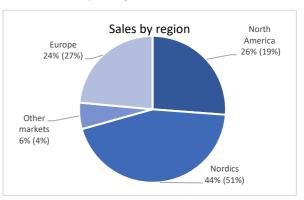

#### North America

North American sales developed positively and increased by 28 percent to MSEK 253 (197) whereof MSEK 78 (55) in sales was attributable to the acquisition of EdgeWater Power Boats. Excluding EdgeWater Power Boats, sales increase organically by 24 percent to MSEK 175 (142). After the acquisition of EdgeWater (consolidated as from May 31, 2023) North America is the company's single largest market on a full-year basis.

#### **Nordics**

Nordic sales amounted to MSEK 430 (540), corresponding to a decrease of MSEK 110 (-20 percent) compared to previous year. The change is primarily attributable to generally lower demand which also affects own dealers to a large extent.

# Europe

European sales displayed a negative trend and amounted to MSEK 228 (283), down MSEK 55 (-20 percent) year-on-year.

#### Other markets

Sales in other markets developed positively and increased by 41 percent to MSEK 56 (40).

Sales via our own and external dealers Nimbus Group's sales take place via own and external dealers. Our own dealers are in Sweden, the UK and Norway.