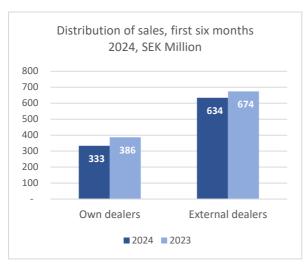

Own dealers' sales decreased by 14 percent and amounted to MSEK 333 compared with MSEK 386 in the year-earlier period (including sales of external boat brands). Sales to external dealers decreased by 6 percent to MSEK 634.