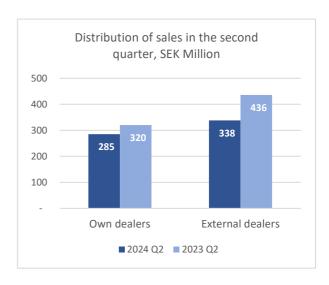

#### Sales via our own and external dealers

Nimbus Group's sales take place via our own and external dealers. Our own dealers are in Sweden, the UK and Norway.

Sales at own dealers decreased by 11 percent and amounted to MSEK 285 compared with MSEK 320 the previous year (including also sales of external boat brands). Sales via external dealers decreased by 22 percent to MSEK 338.